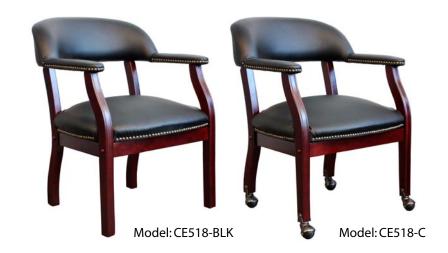

## Model: CE-518

This traditional styled captain's chair from CanErgo is available in a classic soft-touch black polyurethane upholstery. Other features include generously proportioned seat and backrest with thick foam padded cushions, padded arm rests and nail head trim accents throughout and a wood frame with rich wood finish on the legs. Optional globe casters available for a minimal charge.

- Contoured backrest
- Soft-touch leather like fabric available in Black
- Thick foam padded back and seat cushions
- 4-legged wood frame
- Optional globe casters

## **Standard Features:**

- 4-legged wood frame
- Contoured shaped back with lumbar support
- Soft-touch leather like fabric
- Contoured foam cushions
- Deep button tufted back and seat cushions
- Fixed, padded armrests
- · Brass tack trim lines
- Traditional styling