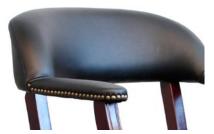

## **Standard Features:**

- 4-legged wood frame
- Contoured shaped back with lumbar support
- Soft-touch leather like fabric
- Contoured foam cushions
- Deep button tufted back and seat cushions
- Fixed, padded armrests
- · Brass tack trim lines
- Traditional styling

## Specifications:

| 9"     |
|--------|
| 24"    |
| 17"    |
| 24"    |
| 21"    |
| 4.3    |
| 42 lbs |
|        |

Brass tack trim lines and leather like fabric