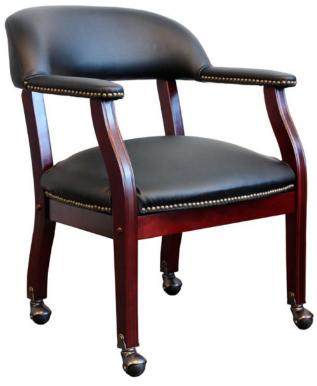

## Model: CE-518

This traditional styled captain's chair from CanErgo is available in a classic soft-touch black polyurethane upholstery. Other features include generously proportioned seat and backrest with thick foam padded cushions, padded arm rests and nail head trim accents throughout and a wood frame with rich wood finish on the legs. Optional globe casters available for a minimal charge.

- Contoured backrest
- Soft-touch leather like fabric available in Black
- Thick foam padded back and seat cushions
- 4-legged wood frame
- Optional globe casters

## **Standard Features:**

- 4-legged wood frame
- Contoured shaped back with lumbar support
- Soft-touch leather like fabric
- Contoured foam cushions
- Deep button tufted back and seat cushions
- Fixed, padded armrests
- · Brass tack trim lines
- Traditional styling

## Specifications:

| 9"     |
|--------|
| 24"    |
| 17"    |
| 24"    |
| 21"    |
| 4.3    |
| 42 lbs |
|        |

Brass tack trim lines and leather like fabric